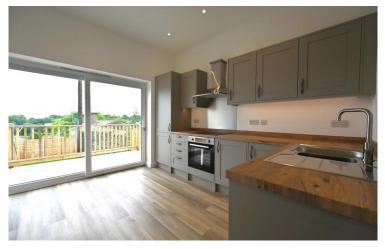

"Aldhelm Rise is a fantastic brand-new development, comprising four contemporary houses finished to an extremely high standard and boasting convenient private parking, fully enclosed and private rear gardens and far-reaching valley views." Side front door and entrance porch opens into an impressive open plan ground floor which is of a good size, providing lounge area to front, home office space and an attractive fitted kitchen with integrated appliances, ample space for a dining table and patio doors opening directly onto a private patio. There is a handy storage cupboard and cloakroom. The entire ground floor space benefits from mains gas underfloor central heating and the lounge area has a pleasant dual aspect. On the first floor are two double bedrooms, the master bedroom has a walk-in wardrobe space (which we are advised has plumbing in place for an ensuite if required) and lovely far-reaching views. The bathroom has a mixer shower over the bath with tiling to splash prone areas. Full gas central heating and double glazing. Outside to front are two private allocated parking spaces. To the rear is a fully enclosed garden with an initial patio fed from the kitchen with timber steps leading down to a lawned area. The garden is also accessed via a gated side pathway which also provides a storage area. Each property has a LABC Structural warranty of 10 years. The properties are ready for occupation and are sure to appeal to a wide range of buyers. Please note: There will be a self run Management Company in place at the point of the last property to Complete. Fees are yet to be agreeable, however believed to be £200pa.