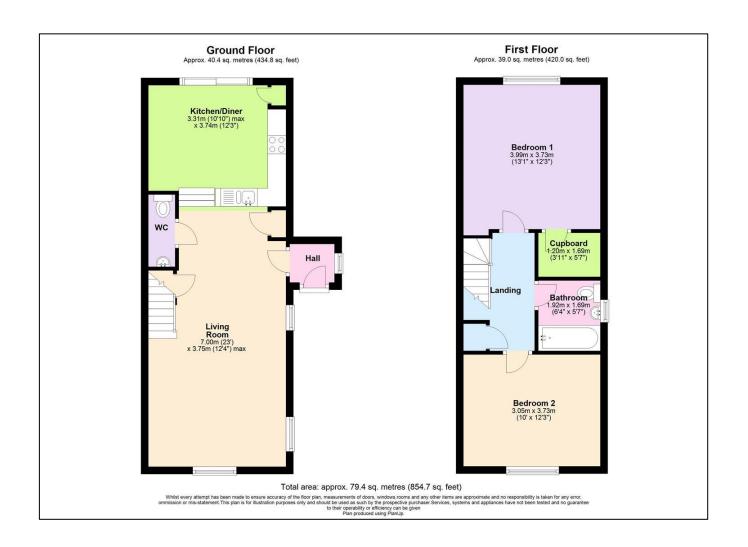

## 4 Aldhelm Rise

Bowden Hill BA3 4EN

£269,950

- A superb end of terrace village home with far reaching views
- Light and airy lounge area with dual aspect windows
- Natural space for a home office desk
- Attractive fitted kitchen with ample space for a dining table
- Patio doors opening from the kitchen directly onto the rear garden
- Two double bedrooms, the master bedroom has contingency for an ensuite

"Aldhelm Rise is a fantastic brand-new development, comprising four contemporary houses finished to an extremely high standard and boasting convenient private parking, fully enclosed and private rear gardens and far-reaching valley views." Side front door and entrance porch opens into an impressive open plan ground floor which is of a good size, providing lounge area to front, home office space and an attractive fitted kitchen with integrated appliances, ample space for a dining table and patio doors opening directly onto a private patio. There is a handy storage cupboard and cloakroom. The entire ground floor space benefits from mains gas underfloor central heating and the lounge area has a pleasant dual aspect. On the first floor are two double bedrooms, the master bedroom has a walk-in wardrobe space (which we are advised has plumbing in place for an ensuite if required) and lovely far-reaching views. The bathroom has a mixer shower over the bath with tiling to splash prone areas. Full gas central heating and double glazing. Outside to front are two private allocated parking spaces. To the rear is a fully enclosed garden with an initial patio fed from the kitchen with timber steps leading down to a lawned area. The garden is also accessed via a gated side pathway which also provides a storage area. Each property has a LABC Structural warranty of 10 years. The properties are ready for occupation and are sure to appeal to a wide range of buyers. Please note: There will be a self run Management Company in place at the point of the last property to Complete. Fees are yet to be agreeable, however believed to be £200pa.