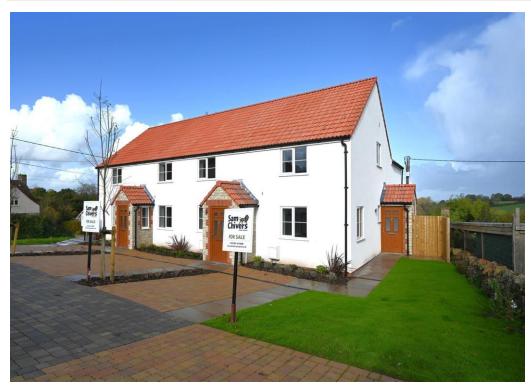

## 4 Aldhelm Rise

Bowden Hill BA3 4EN

£269,950

- A superb end of terrace village home with far reaching views
- Light and airy lounge area with dual aspect windows
- Natural space for a home office desk
- Attractive fitted kitchen with ample space for a dining table
- Patio doors opening from the kitchen directly onto the rear garden
- Two double bedrooms, the master bedroom has contingency for an ensuite

"Aldhelm Rise is a fantastic brand-new development, comprising four contemporary houses finished to an extremely high standard and boasting convenient private parking, fully enclosed and private rear gardens and far-reaching valley views." Side front door and entrance porch opens into an impressive open plan ground floor which is of a good size, providing lounge area to front, home office space and an attractive fitted kitchen with integrated appliances, ample space for a dining table and patio doors opening directly onto a private patio. There is a handy storage cupboard and cloakroom. The entire ground floor space benefits from mains gas underfloor central heating and the lounge area has a pleasant dual aspect. On the first floor are two double bedrooms, the master bedroom has a walk-in wardrobe space (which we are advised has plumbing in place for an ensuite if required) and lovely far-reaching views. The bathroom has a mixer shower over the bath with tiling to splash prone areas. Full gas central heating and double glazing. Outside to front are two private allocated parking spaces. To the rear is a fully enclosed garden with an initial patio fed from the kitchen with timber steps leading down to a lawned area. The garden is also accessed via a gated side pathway which also provides a storage area. Each property has a LABC Structural warranty of 10 years. The properties are ready for occupation and are sure to appeal to a wide range of buyers. Please note: There will be a self run Management Company in place at the point of the last property to Complete. Fees are yet to be agreeable, however believed to be £200pa.