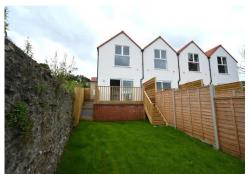

"Aldhelm Rise is a fantastic brand-new development, comprising four contemporary houses finished to an extremely high standard and boasting convenient private parking, fully enclosed and private rear gardens and far-reaching valley views." Side front door and entrance porch opens into an impressive open plan ground floor which is of a good size, providing lounge area to front, home office space and an attractive fitted kitchen with integrated appliances, ample space for a dining table and patio doors opening directly onto a private patio. There is a handy storage cupboard and cloakroom. The entire ground floor space benefits from mains gas underfloor central heating and the lounge area has a pleasant dual aspect. On the first floor are two double bedrooms, the master bedroom has a walk-in wardrobe space (which we are advised has plumbing in place for an ensuite if required) and lovely far-reaching views. The bathroom has a mixer shower over the bath with tiling to splash prone areas. Full gas central heating and double glazing. Outside to front are two private allocated parking spaces. To the rear is a fully enclosed garden with an initial patio fed from the kitchen with timber steps leading down to a lawned area. The garden is also accessed via a gated side pathway which also provides a storage area. Each property has a LABC Structural warranty of 10 years. The properties are ready for occupation and are sure to appeal to a wide range of buyers. Please note: There will be a self run Management Company in place at the point of the last property to Complete. Fees are yet to be agreeable, however believed to be £200pa.