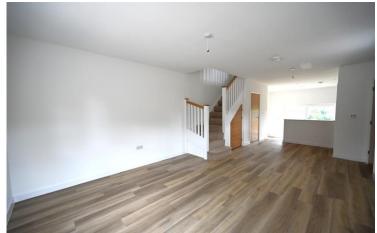

"Aldhelm Rise is a fantastic brand-new development, comprising four contemporary houses finished to an extremely high standard and boasting convenient private parking, fully enclosed and private rear gardens and far-reaching valley views." Side front door and entrance porch opens into an impressive open plan ground floor which is of a good size, providing lounge area to front, home office space and an attractive fitted kitchen with integrated appliances, ample space for a dining table and patio doors opening directly onto a private patio. There is a handy storage cupboard and cloakroom. The entire ground floor space benefits from mains gas underfloor central heating and the lounge area has a pleasant dual aspect. On the first floor are two double bedrooms, the master bedroom has a walk-in wardrobe space (which we are advised has plumbing in place for an ensuite if required) and lovely far-reaching views. The bathroom has a mixer shower over the bath with tiling to splash prone areas. Full gas central heating and double glazing. Outside to front are two private allocated parking spaces. To the rear is a fully enclosed garden with an initial patio fed from the kitchen with timber steps leading down to a lawned area. The garden is also accessed via a gated side pathway which also provides a storage area. Each property has a LABC Structural warranty of 10 years. The properties are ready for occupation and are sure to appeal to a wide range of buyers. Please note: There will be a self run Management Company in place at the point of the last property to Complete. Fees are yet to be agreeable, however believed to be £200pa.