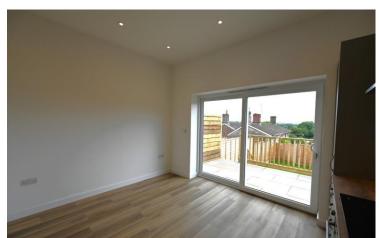

"Aldhelm Rise is a fantastic brand-new development, comprising four contemporary houses finished to an extremely high standard and boasting convenient private parking, fully enclosed and private rear gardens and far-reaching valley views." Side front door and entrance porch opens into an impressive open plan ground floor which is of a good size, providing lounge area to front, home office space and an attractive fitted kitchen with integrated appliances, ample space for a dining table and patio doors opening directly onto a private patio. There is a handy storage cupboard and cloakroom. The entire ground floor space benefits from mains gas underfloor central heating and the lounge area has a pleasant dual aspect. On the first floor are two double bedrooms, the master bedroom has a walk-in wardrobe space (which we are advised has plumbing in place for an ensuite if required) and lovely far-reaching views. The bathroom has a mixer shower over the bath with tiling to splash prone areas. Full gas central heating and double glazing. Outside to front are two private allocated parking spaces. To the rear is a fully enclosed garden with an initial patio fed from the kitchen with timber steps leading down to a lawned area. The garden is also accessed via a gated side pathway which also provides a storage area. Each property has a LABC Structural warranty of 10 years. The properties are ready for occupation and are sure to appeal to a wide range of buyers. Please note: There will be a self run Management Company in place at the point of the last property to Complete. Fees are yet to be agreeable, however believed to be £200pa.