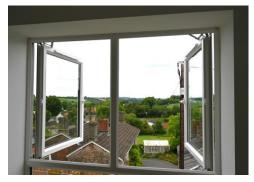

"Aldhelm Rise is a fantastic brand-new development, comprising four contemporary houses finished to an extremely high standard and boasting convenient private parking, fully enclosed and private rear gardens and far-reaching valley views." Side front door and entrance porch opens into an impressive open plan ground floor which is of a good size, providing lounge area to front, home office space and an attractive fitted kitchen with integrated appliances, ample space for a dining table and patio doors opening directly onto a private patio. There is a handy storage cupboard and cloakroom. The entire ground floor space benefits from mains gas underfloor central heating and the lounge area has a pleasant dual aspect. On the first floor are two double bedrooms, the master bedroom has a walk-in wardrobe space (which we are advised has plumbing in place for an ensuite if required) and lovely far-reaching views. The bathroom has a mixer shower over the bath with tiling to splash prone areas. Full gas central heating and double glazing. Outside to front are two private allocated parking spaces. To the rear is a fully enclosed garden with an initial patio fed from the kitchen with timber steps leading down to a lawned area. The garden is also accessed via a gated side pathway which also provides a storage area. Each property has a LABC Structural warranty of 10 years. The properties are ready for occupation and are sure to appeal to a wide range of buyers. Please note: There will be a self run Management Company in place at the point of the last property to Complete. Fees are yet to be agreeable, however believed to be £200pa.