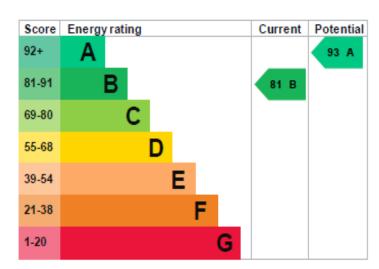

"Aldhelm Rise is a fantastic brand-new development, comprising four contemporary houses finished to an extremely high standard and boasting convenient private parking, fully enclosed and private rear gardens and far-reaching valley views." Side front door and entrance porch opens into an impressive open plan ground floor which is of a good size, providing lounge area to front, home office space and an attractive fitted kitchen with integrated appliances, ample space for a dining table and patio doors opening directly onto a private patio. There is a handy storage cupboard and cloakroom. The entire ground floor space benefits from mains gas underfloor central heating and the lounge area has a pleasant dual aspect. On the first floor are two double bedrooms, the master bedroom has a walk-in wardrobe space (which we are advised has plumbing in place for an ensuite if required) and lovely far-reaching views. The bathroom has a mixer shower over the bath with tiling to splash prone areas. Full gas central heating and double glazing. Outside to front are two private allocated parking spaces. To the rear is a fully enclosed garden with an initial patio fed from the kitchen with timber steps leading down to a lawned area. The garden is also accessed via a gated side pathway which also provides a storage area. Each property has a LABC Structural warranty of 10 years. The properties are ready for occupation and are sure to appeal to a wide range of buyers. Please note: There will be a self run Management Company in place at the point of the last property to Complete. Fees are yet to be agreeable, however believed to be £200pa.