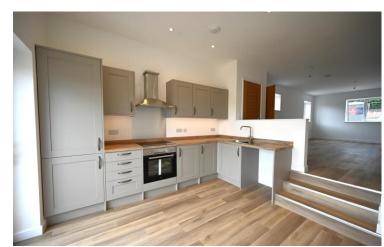

"Aldhelm Rise is a fantastic brand-new development, comprising four contemporary houses finished to an extremely high standard and boasting convenient private parking, fully enclosed and private rear gardens and far-reaching valley views." Side front door and entrance porch opens into an impressive open plan ground floor which is of a good size, providing lounge area to front, home office space and an attractive fitted kitchen with integrated appliances, ample space for a dining table and patio doors opening directly onto a private patio. There is a handy storage cupboard and cloakroom. The entire ground floor space benefits from mains gas underfloor central heating and the lounge area has a pleasant dual aspect. On the first floor are two double bedrooms, the master bedroom has a walk-in wardrobe space (which we are advised has plumbing in place for an ensuite if required) and lovely far-reaching views. The bathroom has a mixer shower over the bath with tiling to splash prone areas. Full gas central heating and double glazing. Outside to front are two private allocated parking spaces. To the rear is a fully enclosed garden with an initial patio fed from the kitchen with timber steps leading down to a lawned area. The garden is also accessed via a gated side pathway which also provides a storage area. Each property has a LABC Structural warranty of 10 years. The properties are ready for occupation and are sure to appeal to a wide range of buyers. Please note: There will be a self run Management Company in place at the point of the last property to Complete. Fees are yet to be agreeable, however believed to be £200pa.