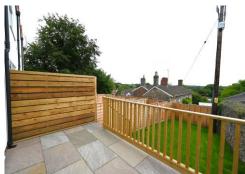

"Aldhelm Rise is a fantastic brand-new development, comprising four contemporary houses finished to an extremely high standard and boasting convenient private parking, fully enclosed and private rear gardens and far-reaching valley views." Side front door and entrance porch opens into an impressive open plan ground floor which is of a good size, providing lounge area to front, home office space and an attractive fitted kitchen with integrated appliances, ample space for a dining table and patio doors opening directly onto a private patio. There is a handy storage cupboard and cloakroom. The entire ground floor space benefits from mains gas underfloor central heating and the lounge area has a pleasant dual aspect. On the first floor are two double bedrooms, the master bedroom has a walk-in wardrobe space (which we are advised has plumbing in place for an ensuite if required) and lovely far-reaching views. The bathroom has a mixer shower over the bath with tiling to splash prone areas. Full gas central heating and double glazing. Outside to front are two private allocated parking spaces. To the rear is a fully enclosed garden with an initial patio fed from the kitchen with timber steps leading down to a lawned area. The garden is also accessed via a gated side pathway which also provides a storage area. Each property has a LABC Structural warranty of 10 years. The properties are ready for occupation and are sure to appeal to a wide range of buyers. Please note: There will be a self run Management Company in place at the point of the last property to Complete. Fees are yet to be agreeable, however believed to be £200pa.